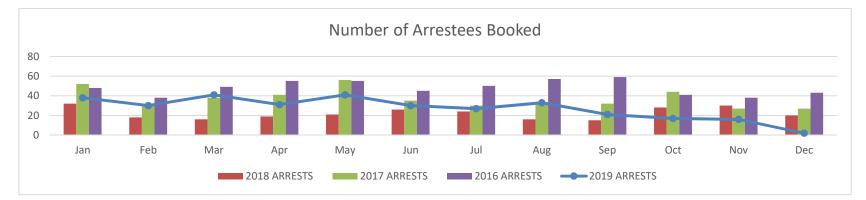

### Westworth Village Police Department

**Jail Population - Charges** 

**Monthly Statistics** 

|              | Jan | Feb | Mar | Apr | May | Jun | Jul | Aug | Sep | Oct | Nov | Dec | Total |
|--------------|-----|-----|-----|-----|-----|-----|-----|-----|-----|-----|-----|-----|-------|
| 2019 ARRESTS | 38  | 30  | 41  | 31  | 41  | 30  | 27  | 33  | 21  | 17  | 16  | 2   | 327   |
| 2018 ARRESTS | 32  | 18  | 16  | 19  | 21  | 26  | 24  | 16  | 15  | 28  | 30  | 20  | 265   |
| 2017 ARRESTS | 52  | 32  | 38  | 41  | 56  | 35  | 30  | 31  | 32  | 44  | 27  | 27  | 445   |
| 2016 ARRESTS | 48  | 38  | 49  | 55  | 55  | 45  | 50  | 57  | 59  | 41  | 38  | 43  | 578   |