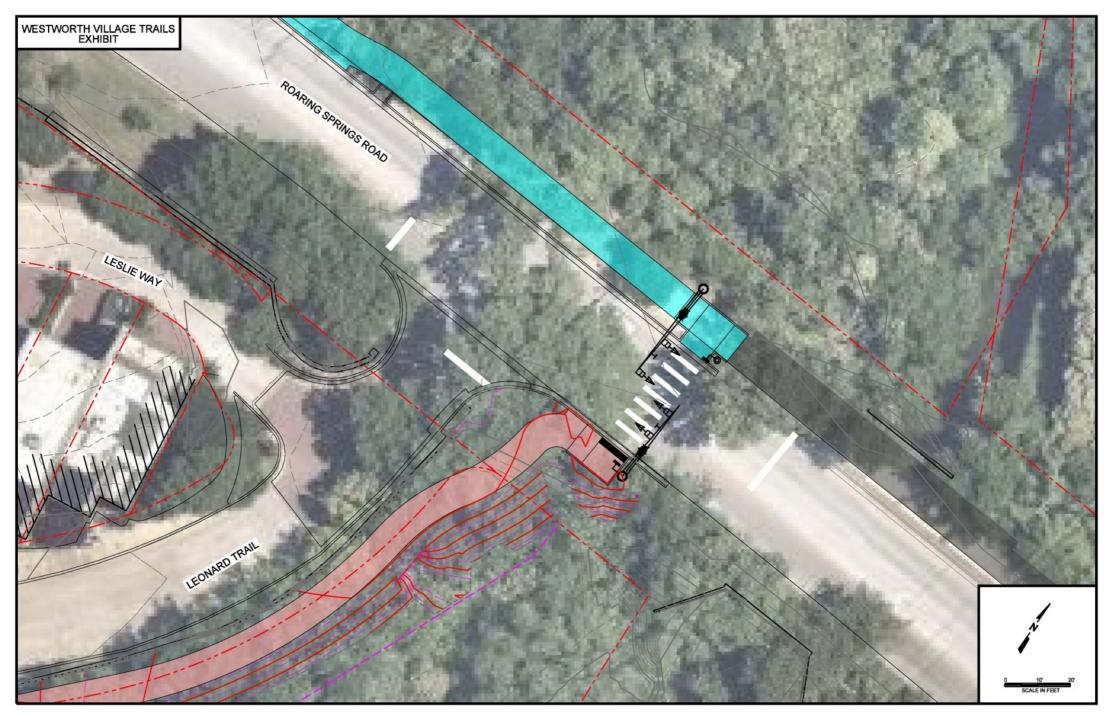

### C. Mayor Jones

Discuss and take action on the location of the pedestrian Hawk Signal crossing where the trail system crosses Roaring Springs Road. (On November  $7^{th}$ , the Public Safety Committee recommended that council leave the crossing at the originally designed location: south of Leonard Trail, north of the bridge. The Council did not act on this item at the November  $12^{th}$  meeting.)

### F. Mayor Jones

Discuss and take action on the location of the pedestrian Hawk Signal crossing where the trail system crosses Roaring Springs Road. (On November 7<sup>th</sup>, the Public Safety Committee recommended that council leave the crossing at the originally designed location: south of Leonard Trail, north of the bridge.)

- Mr. Naron presented the original location of the crossing at the intersection of Leonard Trail and Roaring Springs and he presented a modified crossing approximately 15 feet to the south of the original location.
- Chief Reaves noted that the farther away from the intersection the crossing is moved, the greater the safety risk is to pedestrians, citing several traffic codes and human nature. In addition, he stated that the tree canopy and other sight visibility issues in that area would have to be removed.
- Councilwoman Aller thanked the Chief for his detailed presentation at the Public Safety committee and continued by explaining that committee recommends that the trail be left at the original location, mainly for pedestrian safety but also for financial concerns.

- Councilwoman Cowden believes it should be moved as far away as possible and would prefer to wait on a vote until additional information can be obtained, including how much it would cost to move.
- Mr. Naron reminded everyone that if a change from the original location is made, it would require TxDOT approval and would include additional engineering and environmental studies that would not be paid by the grant.
- Mayor Jones requested a motion to continue discussion, no motion was made and therefore no action was taken on this item.