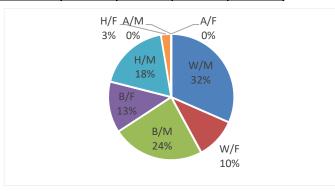

| 2018    | White | Black | Hispanic | Asian | Oth/Unk | Totals | Percent |
|---------|-------|-------|----------|-------|---------|--------|---------|
| Male    | 89    | 37    | 49       | 0     | 3       | 178    | 67.4%   |
| Female  | 45    | 27    | 14       | 0     | 0       | 86     | 32.6%   |
| Totals  | 134   | 64    | 63       | 0     | 3       | 264    |         |
| Percent | 50.8% | 24.2% | 23.9%    | 0.0%  | 1.1%    |        | -       |