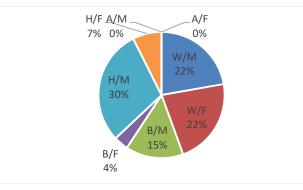

| Nov '18 | White | Black | Hispanic | Asian | Oth/Unk | Totals | Percent |
|---------|-------|-------|----------|-------|---------|--------|---------|
| Male    | 8     | 2     | 5        | 0     | 2       | 17     | 56.7%   |
| Female  | 8     | 3     | 2        | 0     | 0       | 13     | 43.3%   |
| Totals  | 16    | 5     | 7        | 0     | 2       | 30     |         |
| Percent | 53.3% | 16.7% | 23.3%    | 0.0%  | 6.7%    |        | -       |