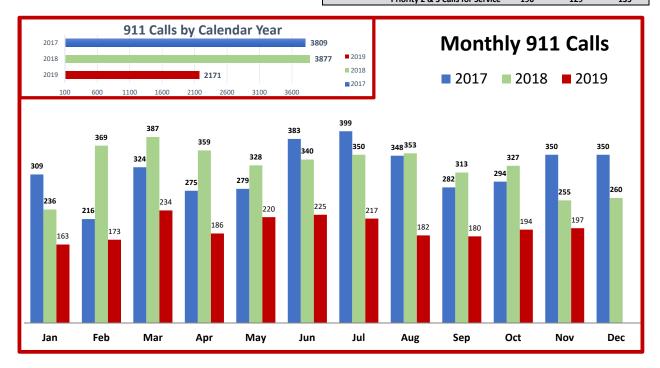

### A. Police Department

• Chief Reaves reported that last month there were 577 traffic stops, resulting in 418 citations and 414 warnings. There were 2443 calls for service, including 194 - 911 calls and 111 Priority One calls. In addition, there were a total of 38 arrests, which resulted in 57 charges; 78 warrants were cleared via Police Department and Court actions.

### Traffic Stops, Cited Violations, and Warnings per Month

|                       | Jan | Feb | Mar | Apr | May | Jun | Jul | Aug | Sep | Oct | Nov | Dec | Totals |      | Traffic Stops | Calendar | Year to D | ate |
|-----------------------|-----|-----|-----|-----|-----|-----|-----|-----|-----|-----|-----|-----|--------|------|---------------|----------|-----------|-----|
| 2017 Traffic Stops    | 438 | 446 | 488 | 289 | 490 | 424 | 454 | 343 | 428 | 300 | 312 | 254 | 4666   |      | 4666          |          |           |     |
| 2017 Cited Violations | 341 | 296 | 438 | 273 | 419 | 369 | 335 | 265 | 360 | 265 | 311 | 252 | 3924   | 5000 | 4000          |          | 3941      |     |
| 2017 Warnings         | 174 | 175 | 204 | 111 | 210 | 201 | 249 | 210 | 267 | 210 | 227 | 168 | 2406   | 4000 |               |          | 5541      |     |
| 2018 Traffic Stops    | 245 | 272 | 437 | 237 | 264 | 248 | 119 | 187 | 194 | 149 | 188 | 177 | 2717   | 3000 |               | 2717     | _         |     |
| 2018 Cited Violations | 219 | 213 | 330 | 183 | 188 | 182 | 98  | 168 | 145 | 154 | 103 | 133 | 2116   | 2000 |               |          |           |     |
| 2018 Warnings         | 166 | 202 | 181 | 181 | 222 | 209 | 96  | 147 | 96  | 61  | 133 | 95  | 1789   |      |               |          |           |     |
| 2019 Traffic Stops    | 306 | 205 | 348 | 241 | 322 | 374 | 450 | 355 | 363 | 577 | 400 |     | 3941   | 1000 |               |          |           |     |
| 2019 Cited Violations | 222 | 169 | 235 | 161 | 201 | 239 | 307 | 268 | 285 | 404 | 275 |     | 2766   | 0    |               |          |           |     |
| 2019 Warnings         | 220 | 172 | 270 | 175 | 254 | 291 | 323 | 219 | 232 | 418 | 229 |     | 2803   |      | 201           | 7 2018   | 2019      |     |