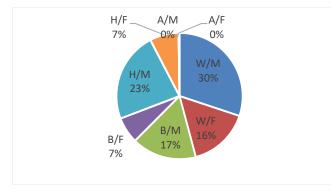

### Jail Population - Race/Sex Makeup

**Jail Monthly Statistics** 

| Nov '19 | White | Black | Hispanic | Asian | Oth/Unk | Totals | Percent |
|---------|-------|-------|----------|-------|---------|--------|---------|
| Male    | 8     | 3     | 1        | 0     | 1       | 13     | 81.3%   |
| Female  | 2     | 1     | 0        | 0     | 0       | 3      | 18.8%   |
| Totals  | 10    | 4     | 1        | 0     | 1       | 16     |         |
| Percent | 62.5% | 25.0% | 6.3%     | 0.0%  | 6.3%    |        | -       |

| Nov '17 | White | Black | Hispanic | Asian | Oth/Unk | Totals | Percent |
|---------|-------|-------|----------|-------|---------|--------|---------|
| Male    | 6     | 4     | 8        | 0     | 0       | 18     | 66.7%   |
| Female  | 6     | 1     | 2        | 0     | 0       | 9      | 33.3%   |
| Totals  | 12    | 5     | 10       | 0     | 0       | 27     |         |
| Percent | 44.4% | 18.5% | 37.0%    | 0.0%  | 0.0%    |        |         |

| Nov '18 | White | Black | Hispanic | Asian | Oth/Unk | Totals | Percent |
|---------|-------|-------|----------|-------|---------|--------|---------|
| Male    | 8     | 2     | 5        | 0     | 2       | 17     | 56.7%   |
| Female  | 8     | 3     | 2        | 0     | 0       | 13     | 43.3%   |
| Totals  | 16    | 5     | 7        | 0     | 2       | 30     |         |
| Percent | 53.3% | 16.7% | 23.3%    | 0.0%  | 6.7%    |        | -       |

| _ | Nov '16 | White | Black | Hispanic | Asian | Oth/Unk | Totals | Percent |
|---|---------|-------|-------|----------|-------|---------|--------|---------|
|   | Male    | 12    | 9     | 7        | 0     | 0       | 28     | 73.7%   |
|   | Female  | 4     | 5     | 1        | 0     | 0       | 10     | 26.3%   |
|   | Totals  | 16    | 14    | 8        | 0     | 0       | 38     |         |
|   | Percent | 42.1% | 36.8% | 21.1%    | 0.0%  | 0.0%    |        | -       |