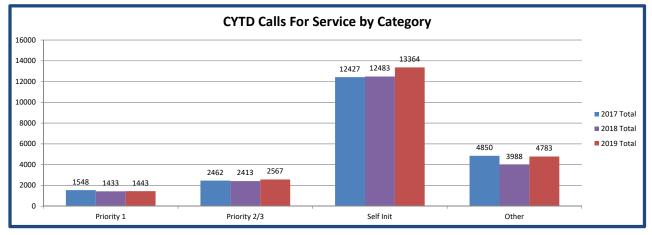

#### Westworth Village Police Department Calls-For-Service Report By Call-Type Calendar Year to Date- NOVEMBER 2019

| Priority 1 Calls for Service | 2019    | 2018 | 2017 | Priority 2 & 3 Calls for Service  | 2019 | 2018 | 2017 |
|------------------------------|---------|------|------|-----------------------------------|------|------|------|
| 911 HANG UP                  | 34      | 37   | 38   | ACCIDENT - MINOR                  | 90   | 74   | 98   |
| ACCIDENT - HIT & RUN         | 35      | 21   | 22   | ANIMAL COMPLAINT                  | 121  | 139  | 137  |
| ACCIDENT - MAJOR             | 20      | 16   | 18   | ASSIGNED ENFORCEMENT              | 1562 | 1565 | 1140 |
| ALARM                        | 19      | 114  | 85   | ATTEMPT TO LOCATE                 | 1    |      |      |
| ALARM - BUSINESS             | 55      |      |      | CITIZEN ASSIST                    | 52   | 133  | 218  |
| ALARM - RESIDENTIAL          | 63      |      |      | CIVIL STANDBY                     | 9    | 10   | 14   |
| AMBULANCE CALL               | 286     | 282  | 252  | CLOSE PATROL / HOUSE WATCH        | 336  | 258  | 641  |
| ASSAULT                      | 7       | 13   | 9    | DEATH NOTIFICATION                |      | 1    |      |
| ASSIST OTHER AGENCY          | 161     | 157  | 246  | ESCORT                            | 1    | 3    | 1    |
| ATTEMPTED SUICIDE            |         |      | 2    | FORGERY/FRAUD/COUNTERFEITING      | 12   | 29   | 20   |
| BOMB THREAT                  |         |      | 1    | FOUND PROPERTY                    | 31   | 31   | 26   |
| BURGLARY                     | 8       | 6    | 6    | GRAFFITI                          |      | 1    | 1    |
| BURGLARY BUSINESS            |         | 2    |      | HARASSMENT                        | 8    | 10   | 8    |
| BURGLARY COIN                |         | 1    | 1    | IDENTITY THEFT                    | 5    | 4    | 8    |
| BURGLARY HAB                 | 3       | 4    | 6    | ILLEGAL DUMPING/LITTERING         |      | 2    |      |
| BURGLARY MOTOR VEHICLE       | 19      | 16   | 26   | LIFT ASSIST                       | 12   |      |      |
| CRIMINAL MISCHIEF            | 15      | 10   | 16   | LOCK OUT                          | 33   |      |      |
| DECEASED PERSON              | 1       | 1    | 3    | LOOSE STOCK                       | 2    | 0    | 0    |
| DISTURBANCE                  | 75      | 71   | 91   | LOST/STOLEN PROPERTY              | 18   |      |      |
| DOMESTIC                     | 10      | 19   | 23   | MEET COMPLAINANT                  | 99   | 133  | 154  |
| EVADING ARREST/DETENTION     |         | 1    | 1    | RUNAWAY                           | 4    |      | 1    |
| FIRE CALL                    | 18      | 27   | 28   | SCHOOL ZONE                       | 225  |      |      |
| KIDNAPPING                   |         | 1    |      | TRAFFIC CONTROL                   | 34   | 94   | 90   |
| MENTAL PERSON                | 18      | 6    | 15   | UNAUTHORIZED USE OF MOTOR VEHICLE | 2    |      | 3    |
| MISSING PERSON               | 4       | 8    | 9    |                                   |      |      |      |
| NOISE COMPLAINT              | 42      | 49   | 39   |                                   |      |      |      |
| PEDESTRIAN STOP              | 66      | 20   | 34   |                                   |      |      |      |
| PROWLER                      | 2       |      | 4    |                                   |      |      |      |
| RECKLESS DRIVER              | 17      | 23   | 19   |                                   |      |      |      |
| ROAD RAGE                    | 7       | 3    | 3    |                                   |      |      |      |
| ROBBERY                      | 1       |      | 3    |                                   |      |      |      |
| SHOTS HEARD/FIRED            | 4       | 6    | 7    |                                   |      |      |      |
| STOLEN VEHICLE               | 9       | 4    | 6    |                                   |      |      |      |
| SUICIDE                      |         | 3    | 1    |                                   |      |      |      |
| SUSPICIOUS PERSON            | 120     | 137  | 122  |                                   |      |      |      |
| TERRORISTIC THREAT           | 3       | 2    | 4    |                                   |      |      |      |
| THEFT                        | 251     | 313  | 350  |                                   |      |      |      |
| TRESPASSING                  | 38      | 18   | 19   |                                   |      |      |      |
| WEAPONS OFFENSE              |         | 1    |      |                                   |      |      |      |
| WELFARE CONCERN              | 66      | 78   | 77   |                                   |      |      |      |
|                              |         |      |      |                                   |      |      |      |
|                              |         |      |      |                                   |      |      |      |
| Priority 1 Calls for Servic  | ce 1443 | 1433 | 1548 | Priority 2 & 3 Calls for Service  | 2567 | 2413 | 2462 |

### Westworth Village Police Department Calls-For-Service Report By Call-Type Calendar Year to Date - NOVEMBER 2019

| Self Initiated                      | 2019  | 2018  | 2017  | Other Time                   | 2019 | 2018 | 2017 |
|-------------------------------------|-------|-------|-------|------------------------------|------|------|------|
| ABANDONED VEHICLE                   | 10    | 12    | 13    | ADMINISTRATIVE DETAIL        | 1214 | 1105 | 1223 |
| ARREST - NOT TRAFFIC                | 8     | 5     | 14    | C.O.P.                       |      |      | 1    |
| ARREST - TRAFFIC                    | 1     | 3     | 23    | CODE ENFORCEMENT - FOLLOW-UP | 9    | 13   | 7    |
| BUILDING INSPECTION                 | 1     | 5     | 4     | COURT                        | 39   | 51   | 63   |
| BUSINESS CHECK                      | 2606  | 1178  |       | DELIVER COUNCIL PACKAGES     |      |      | 2    |
| BUSINESS PATROL                     | 1892  | 3953  | 3693  | DELIVER P&Z PACKAGES         |      |      | 1    |
| CODE ENFORCEMENT - PATROL           | 11    | 2     | 7     | FTO TRAINING ACTIVITIES      | 122  | 11   | 19   |
| CODE ENFORCEMENT - VIOLATION        | 27    | 18    | 12    | IN-SERVICE TRAINING          | 264  | 246  | 167  |
| COMMUNITY ORIENTED POLICING PROGRAM | 74    | 98    | 52    | JAIL DETAIL                  | 700  | 491  |      |
| CRIME AWARENESS NOTICE              | 1     | 7     | 1     | OFF DUTY JOB                 |      |      | 1    |
| CRIME PREVENTION OPERATION          | 206   | 222   | 3     | OTHER                        | 84   | 87   | 319  |
| DRUGS/NARCOTICS                     | 55    | 24    | 13    | PAPERWORK                    | 1281 | 734  | 861  |
| DWI / DUI                           | 46    | 45    | 62    | PRISONER BOOKING             | 163  | 142  | 164  |
| DWLI                                | 1     | 1     |       | PRISONER DETAIL              | 224  | 438  | 1305 |
| FOLLOWUP INVESTIGATION              | 238   | 283   | 233   | PRISONER RELEASE             | 185  | 117  | 365  |
| INVESTIGATION                       | 195   | 177   | 190   | PUBLIC WORKS ASSISTANCE      | 11   | 1    | 0    |
| MOTORIST ASSIST                     | 68    | 52    | 111   | TRAINING USE ONLY            |      | 3    | 14   |
| OPEN DOOR                           | 24    | 16    | 26    | VEHICLE MAINTENANCE          | 1701 | 1654 | 1561 |
| ORDINANCE VIOLATION                 | 53    | 68    | 68    |                              |      |      |      |
| PARK PATROL                         | 326   | 457   | 294   |                              |      |      |      |
| PARKING VIOLATION                   | 247   | 149   | 51    |                              |      |      |      |
| RESIDENTIAL PATROL                  | 3129  | 2988  | 2766  |                              |      |      |      |
| SUSPICIOUS VEHICLE                  | 135   | 125   | 197   |                              |      |      |      |
| TRAFFIC HAZARD                      | 43    | 43    | 46    |                              |      |      |      |
| WARRANT SERVICE                     | 36    | 24    | 149   |                              |      |      |      |
| TRAFFIC                             | 3941  | 2540  | 4412  |                              |      |      |      |
|                                     |       |       |       |                              |      |      |      |
|                                     |       |       |       |                              |      |      |      |
|                                     |       |       |       |                              |      |      |      |
|                                     |       |       |       |                              |      |      |      |
| Self Initiated                      | 13364 | 12483 | 12427 | Other Time                   | 4783 | 3988 | 4850 |