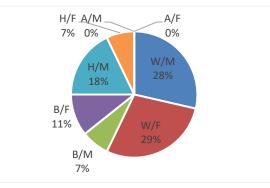

### Jail Population - Race/Sex Makeup

Jail Annual Statistics - Calendar Year

| 2019    | White | Black | Hispanic | Asian | Oth/Unk | Totals | Percent |
|---------|-------|-------|----------|-------|---------|--------|---------|
| Male    | 106   | 41    | 56       | 2     | 2       | 207    | 63.3%   |
| Female  | 54    | 35    | 31       | 0     | 0       | 120    | 36.7%   |
| Totals  | 160   | 76    | 87       | 2     | 2       | 327    |         |
| Percent | 48.9% | 23.2% | 26.6%    | 0.6%  | 0.6%    |        | -       |