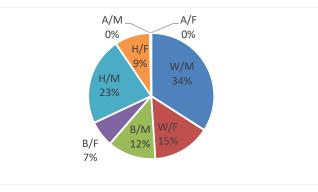

| 2017    | White | Black | Hispanic | Asian | Oth/Unk | Totals | Percent |
|---------|-------|-------|----------|-------|---------|--------|---------|
| Male    | 134   | 74    | 103      | 0     | 0       | 311    | 69.9%   |
| Female  | 70    | 30    | 33       | 1     | 0       | 134    | 30.1%   |
| Totals  | 204   | 104   | 136      | 1     | 0       | 445    |         |
| Percent | 45.8% | 23.4% | 30.6%    | 0.2%  | 0.0%    |        |         |