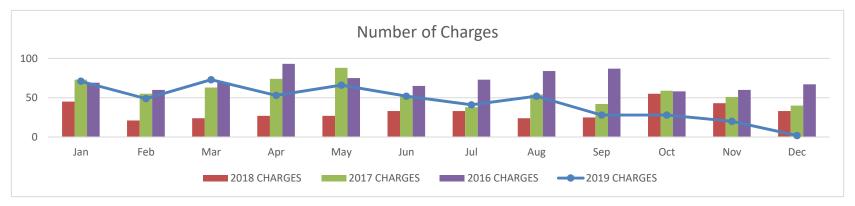

| 2019 CHARGES | 71 | 49 | 73 | 53 | 66 | 52 | 41 | 52 | 28 | 28 | 20 | 2  | 535 |
|--------------|----|----|----|----|----|----|----|----|----|----|----|----|-----|
| 2018 CHARGES | 45 | 21 | 24 | 27 | 27 | 33 | 33 | 24 | 25 | 55 | 43 | 33 | 390 |
| 2017 CHARGES | 73 | 55 | 63 | 74 | 88 | 53 | 38 | 54 | 42 | 59 | 51 | 40 | 690 |
| 2016 CHARGES | 69 | 60 | 69 | 93 | 75 | 65 | 73 | 84 | 87 | 58 | 60 | 67 | 860 |