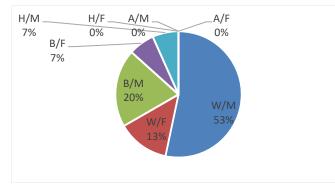

### Jail Population - Race/Sex Makeup

**Jail Monthly Statistics** 

| Nov '19 | White | Black | Hispanic | Asian | Oth/Unk | Totals | Percent |
|---------|-------|-------|----------|-------|---------|--------|---------|
| Male    | 8     | 3     | 1        | 0     | 1       | 13     | 81.3%   |
| Female  | 2     | 1     | 0        | 0     | 0       | 3      | 18.8%   |
| Totals  | 10    | 4     | 1        | 0     | 1       | 16     |         |
| Percent | 62.5% | 25.0% | 6.3%     | 0.0%  | 6.3%    |        | -       |