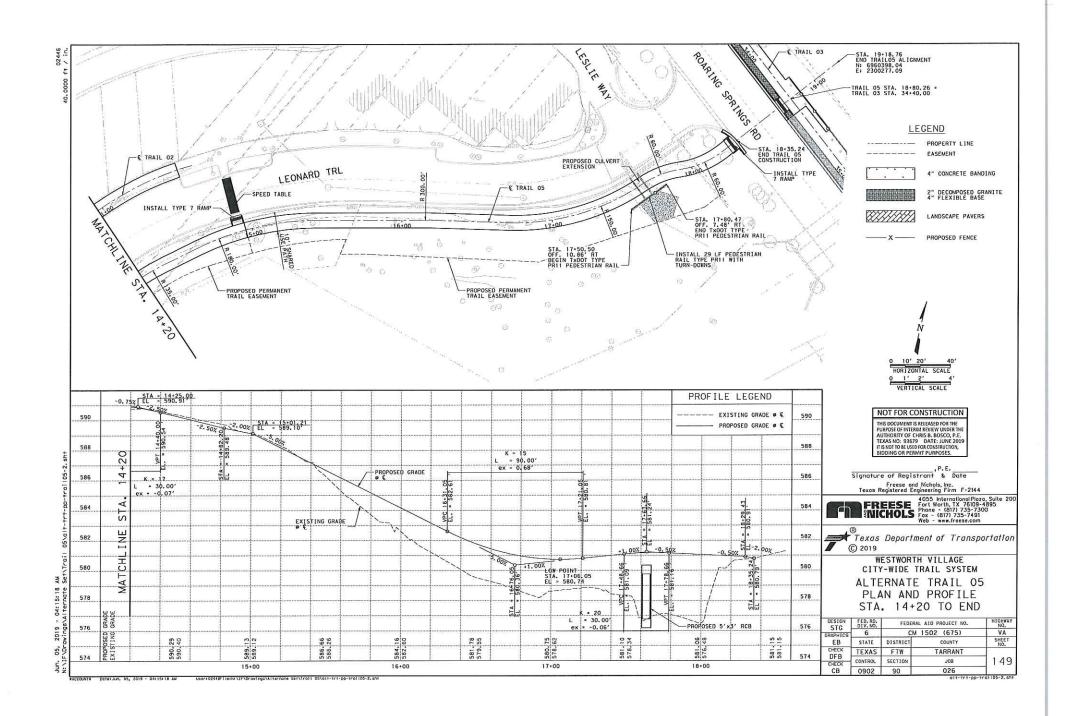

### C. Mayor Jones

Discuss and take action on the location of the pedestrian Hawk Signal crossing where the trail system crosses Roaring Springs Road. (On November  $7^{th}$ , the Public Safety Committee recommended that council leave the crossing at the originally designed location: south of Leonard Trail, north of the bridge. The Council did not act on this item at the November  $12^{th}$  meeting.)

### F. Mayor Jones

Discuss and take action on the location of the pedestrian Hawk Signal crossing where the trail system crosses Roaring Springs Road. (On November 7<sup>th</sup>, the Public Safety Committee recommended that council leave the crossing at the originally designed location: south of Leonard Trail, north of the bridge.)

- Mr. Naron presented the original location of the crossing at the intersection of Leonard Trail and Roaring Springs and he presented a modified crossing approximately 15 feet to the south of the original location.
- Chief Reaves noted that the farther away from the intersection the crossing is moved, the greater the safety risk is to pedestrians, citing several traffic codes and human nature. In addition, he stated that the tree canopy and other sight visibility issues in that area would have to be removed.
- Councilwoman Aller thanked the Chief for his detailed presentation at the Public Safety committee and continued by explaining that committee recommends that the trail be left at the original location, mainly for pedestrian safety but also for financial concerns.

- Councilwoman Cowden believes it should be moved as far away as possible and would prefer to wait on a vote until additional information can be obtained, including how much it would cost to move.
- Mr. Naron reminded everyone that if a change from the original location is made, it would require TxDOT approval and would include additional engineering and environmental studies that would not be paid by the grant.
- Mayor Jones requested a motion to continue discussion, no motion was made and therefore no action was taken on this item.