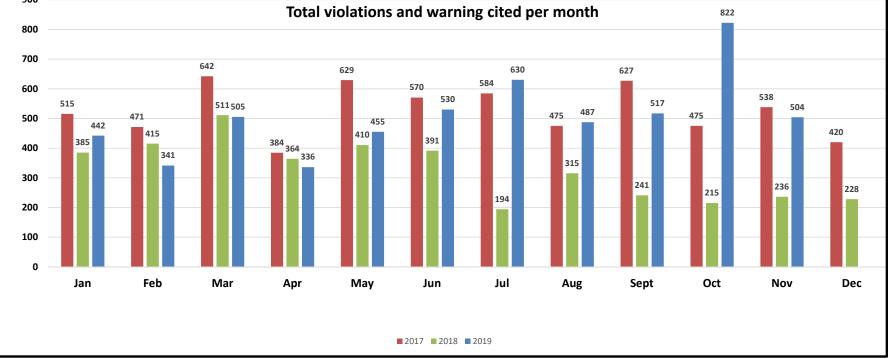

### Traffic Stops, Cited Violations, and Warnings per Month

|                       | Jan | Feb | Mar | Apr | May | Jun | Jul | Aug | Sep | Oct | Nov | Dec | Totals |      | Traffic Stops | Calendar | Year to D | ate |
|-----------------------|-----|-----|-----|-----|-----|-----|-----|-----|-----|-----|-----|-----|--------|------|---------------|----------|-----------|-----|
| 2017 Traffic Stops    | 438 | 446 | 488 | 289 | 490 | 424 | 454 | 343 | 428 | 300 | 312 | 254 | 4666   |      | 4666          |          |           |     |
| 2017 Cited Violations | 341 | 296 | 438 | 273 | 419 | 369 | 335 | 265 | 360 | 265 | 311 | 252 | 3924   | 5000 | 4000          |          | 3941      |     |
| 2017 Warnings         | 174 | 175 | 204 | 111 | 210 | 201 | 249 | 210 | 267 | 210 | 227 | 168 | 2406   | 4000 |               |          | 5541      |     |
| 2018 Traffic Stops    | 245 | 272 | 437 | 237 | 264 | 248 | 119 | 187 | 194 | 149 | 188 | 177 | 2717   | 3000 |               | 2717     | _         |     |
| 2018 Cited Violations | 219 | 213 | 330 | 183 | 188 | 182 | 98  | 168 | 145 | 154 | 103 | 133 | 2116   | 2000 |               |          |           |     |
| 2018 Warnings         | 166 | 202 | 181 | 181 | 222 | 209 | 96  | 147 | 96  | 61  | 133 | 95  | 1789   |      |               |          |           |     |
| 2019 Traffic Stops    | 306 | 205 | 348 | 241 | 322 | 374 | 450 | 355 | 363 | 577 | 400 |     | 3941   | 1000 |               |          |           |     |
| 2019 Cited Violations | 222 | 169 | 235 | 161 | 201 | 239 | 307 | 268 | 285 | 404 | 275 |     | 2766   | 0    |               |          |           |     |
| 2019 Warnings         | 220 | 172 | 270 | 175 | 254 | 291 | 323 | 219 | 232 | 418 | 229 |     | 2803   |      | 201           | 7 2018   | 2019      |     |