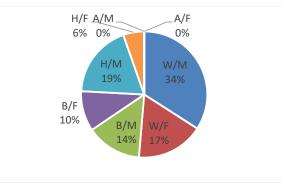

### Jail Population - Race/Sex Makeup

Jail Annual Statistics - Calendar Year

| 2019    | White | Black | Hispanic | Asian | Oth/Unk | Totals | Percent |
|---------|-------|-------|----------|-------|---------|--------|---------|
| Male    | 106   | 41    | 56       | 2     | 2       | 207    | 63.3%   |
| Female  | 54    | 35    | 31       | 0     | 0       | 120    | 36.7%   |
| Totals  | 160   | 76    | 87       | 2     | 2       | 327    |         |
| Percent | 48.9% | 23.2% | 26.6%    | 0.6%  | 0.6%    |        | -       |