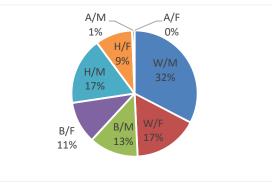

### Jail Population - Race/Sex Makeup

Jail Annual Statistics - Calendar Year

| 2019    | White | Black | Hispanic | Asian | Oth/Unk | Totals | Percent |
|---------|-------|-------|----------|-------|---------|--------|---------|
| Male    | 106   | 41    | 56       | 2     | 2       | 207    | 63.3%   |
| Female  | 54    | 35    | 31       | 0     | 0       | 120    | 36.7%   |
| Totals  | 160   | 76    | 87       | 2     | 2       | 327    |         |
| Percent | 48.9% | 23.2% | 26.6%    | 0.6%  | 0.6%    |        | -       |

| 2017    | White | Black | Hispanic | Asian | Oth/Unk | Totals | Percent |
|---------|-------|-------|----------|-------|---------|--------|---------|
| Male    | 134   | 74    | 103      | 0     | 0       | 311    | 69.9%   |
| Female  | 70    | 30    | 33       | 1     | 0       | 134    | 30.1%   |
| Totals  | 204   | 104   | 136      | 1     | 0       | 445    |         |
| Percent | 45.8% | 23.4% | 30.6%    | 0.2%  | 0.0%    |        |         |

| 2018    | White | Black | Hispanic | Asian | Oth/Unk | Totals | Percent |
|---------|-------|-------|----------|-------|---------|--------|---------|
| Male    | 89    | 37    | 49       | 0     | 3       | 178    | 67.4%   |
| Female  | 45    | 27    | 14       | 0     | 0       | 86     | 32.6%   |
| Totals  | 134   | 64    | 63       | 0     | 3       | 264    |         |
| Percent | 50.8% | 24.2% | 23.9%    | 0.0%  | 1.1%    |        | -       |

| 2016    | White | Black | Hispanic | Asian | Oth/Unk | Totals | Percent |
|---------|-------|-------|----------|-------|---------|--------|---------|
| Male    | 195   | 71    | 129      | 1     | 1       | 397    | 69.0%   |
| Female  | 85    | 38    | 52       | 1     | 2       | 178    | 31.0%   |
| Totals  | 280   | 109   | 181      | 2     | 3       | 575    |         |
| Percent | 48.7% | 19.0% | 31.5%    | 0.3%  | 0.5%    |        |         |