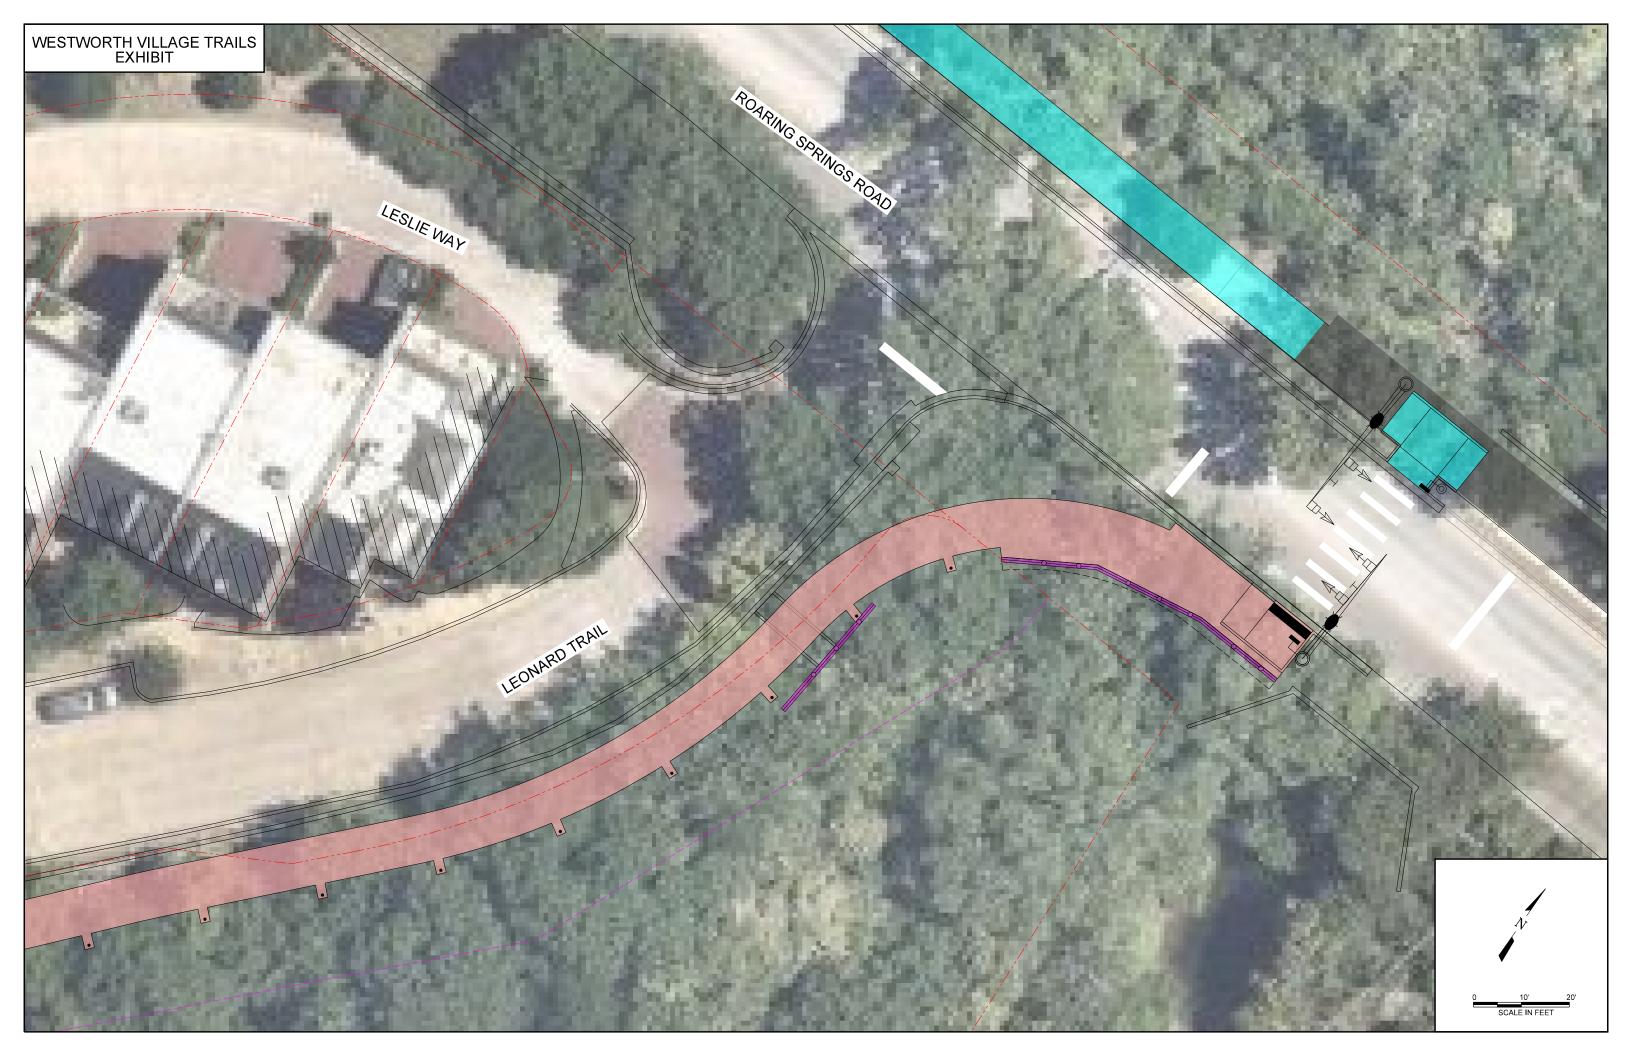

### C. Mayor Jones

Discuss and take action on the location of the pedestrian Hawk Signal crossing where the trail system crosses Roaring Springs Road. (On November  $7^{th}$ , the Public Safety Committee recommended that council leave the crossing at the originally designed location: south of Leonard Trail, north of the bridge. The Council did not act on this item at the November  $12^{th}$  meeting.)

### F. Mayor Jones

Discuss and take action on the location of the pedestrian Hawk Signal crossing where the trail system crosses Roaring Springs Road. (On November 7<sup>th</sup>, the Public Safety Committee recommended that council leave the crossing at the originally designed location: south of Leonard Trail, north of the bridge.)

- Mr. Naron presented the original location of the crossing at the intersection of Leonard Trail and Roaring Springs and he presented a modified crossing approximately 15 feet to the south of the original location.
- Chief Reaves noted that the farther away from the intersection the crossing is moved, the greater the safety risk is to pedestrians, citing several traffic codes and human nature. In addition, he stated that the tree canopy and other sight visibility issues in that area would have to be removed.
- Councilwoman Aller thanked the Chief for his detailed presentation at the Public Safety committee and continued by explaining that committee recommends that the trail be left at the original location, mainly for pedestrian safety but also for financial concerns.

## \* Councilwoman Schmitz left her seat and sat in the audience and requested to address the council as the Elm South LLC property owner.

• Councilwoman Schmitz (1 Leonard Trial): disputed the original design, expressing concern that the vehicles coming off of Rogner will not see the crossing in time to stop, and the vehicles coming from the QT area are accelerating and speeding. She prefers the crossing be moved south of the bridge, as far down as possible.

- Councilwoman Cowden believes it should be moved as far away as possible and would prefer to wait on a vote until additional information can be obtained, including how much it would cost to move.
- Mr. Naron reminded everyone that if a change from the original location is made, it would require TxDOT approval and would include additional engineering and environmental studies that would not be paid by the grant.
- Mayor Jones requested a motion to continue discussion, no motion was made and therefore no action was taken on this item.